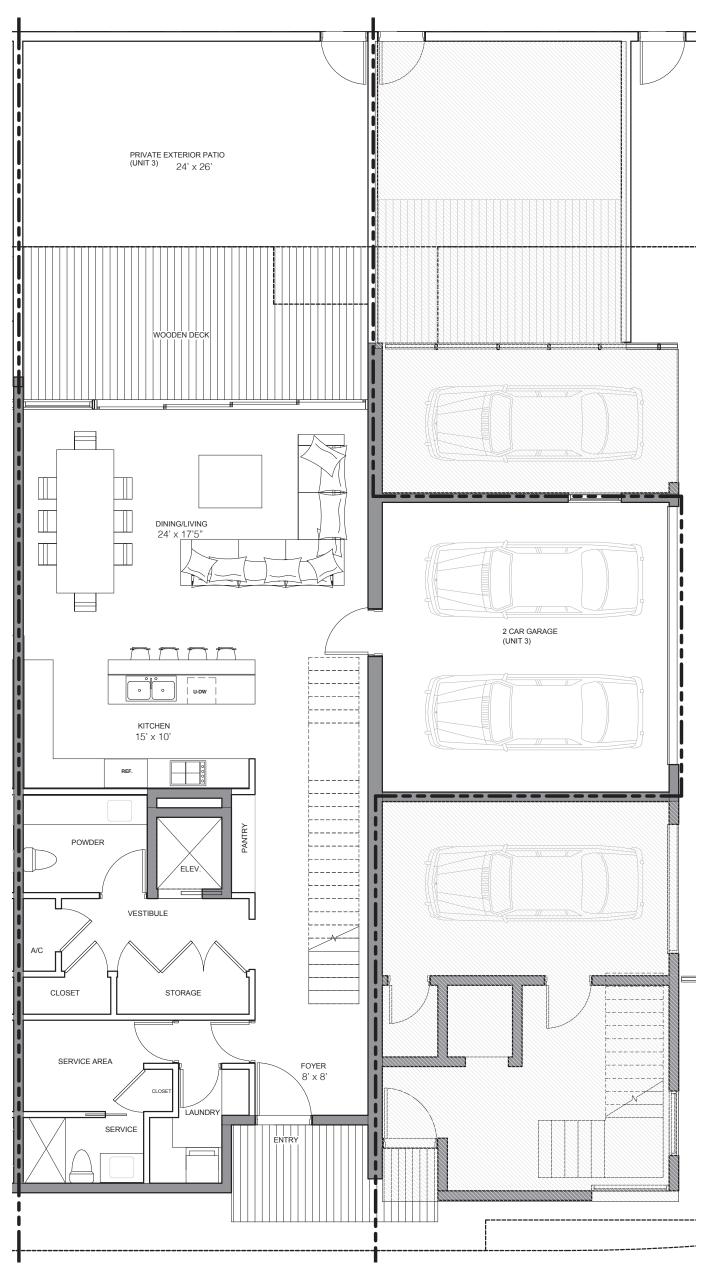

# LEVEL 1

Total:

#### LEVEL 1 AREA

| Exterior:  | 640 sf.   | 59 m²                |
|------------|-----------|----------------------|
| Interior:  | 1,773 sf. | 164.7 m <sup>2</sup> |
| LEVELIAREA |           |                      |

2,413 sf.

224 m<sup>2</sup>