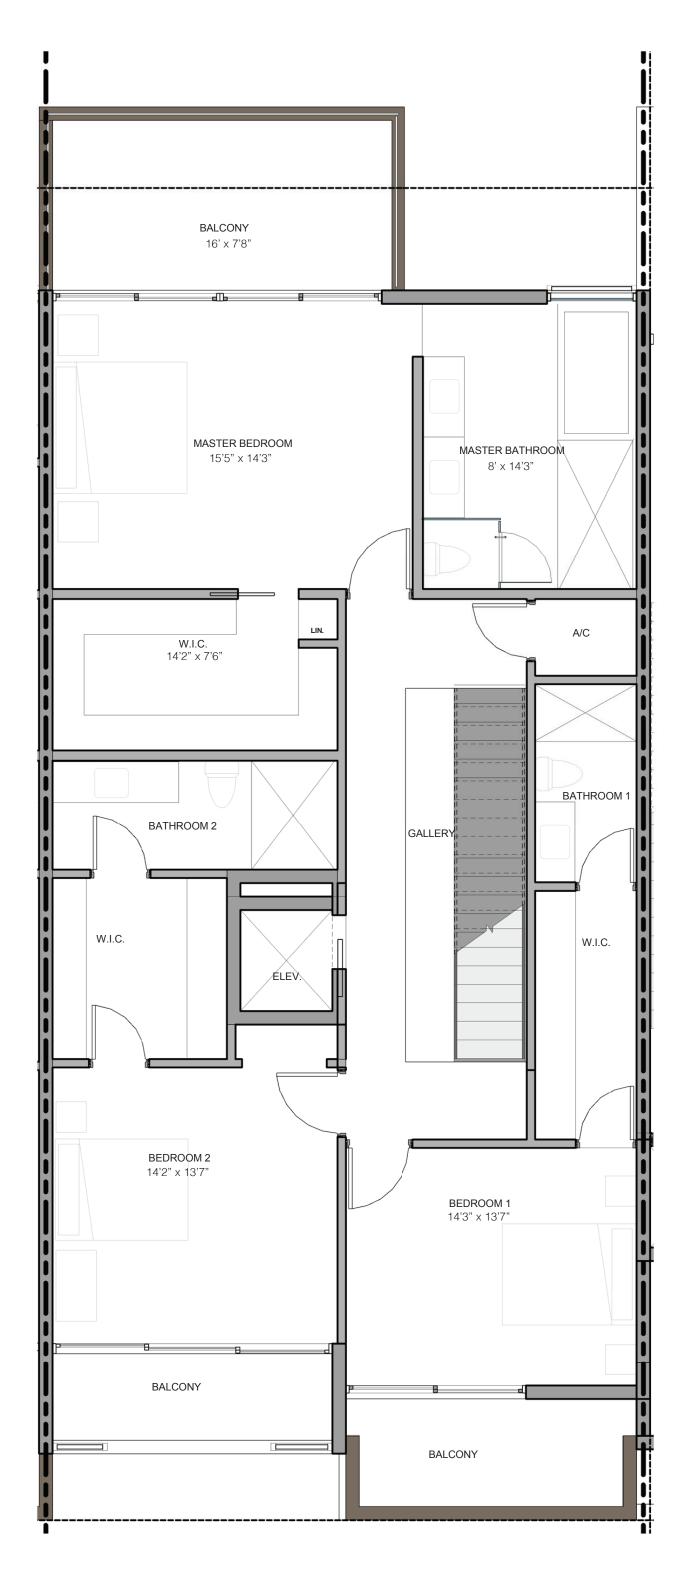

## LEVEL 2

## LEVEL 2 AREA

|           | •         |                      |
|-----------|-----------|----------------------|
| Interior: | 1,482 sf. | 137.7 m <sup>2</sup> |
| Exterior: | 253 sf.   | 23.5 m <sup>2</sup>  |
| Total:    | 1,735 sf. | <br>161 m²           |