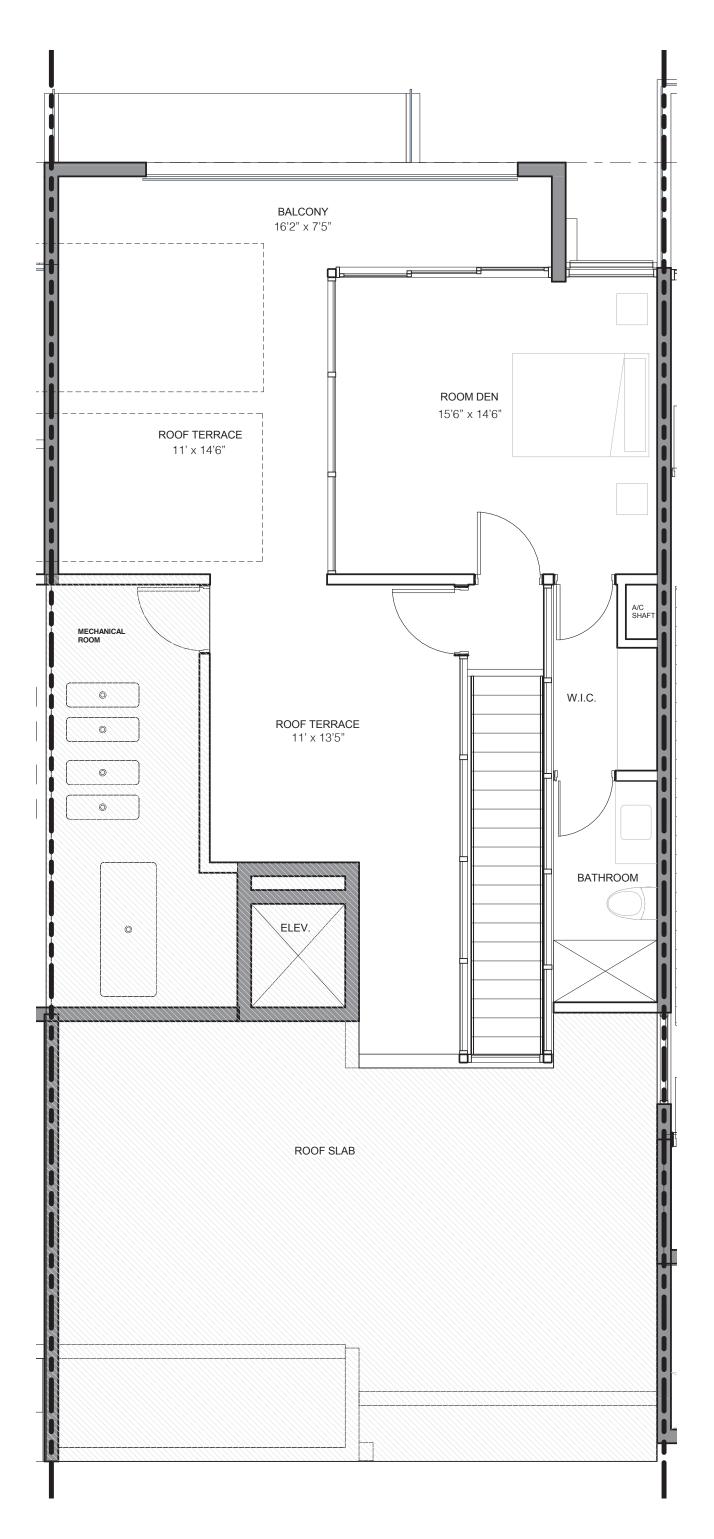

# LEVEL 3

Total:

| LEVEL | 3 AREA |
|-------|--------|

| Interior: | 381 sf. | 35.4 m <sup>2</sup> |
|-----------|---------|---------------------|
| Exterior: | 129 sf. | 11.9 m²             |

510 sf.

47.3 m<sup>2</sup>